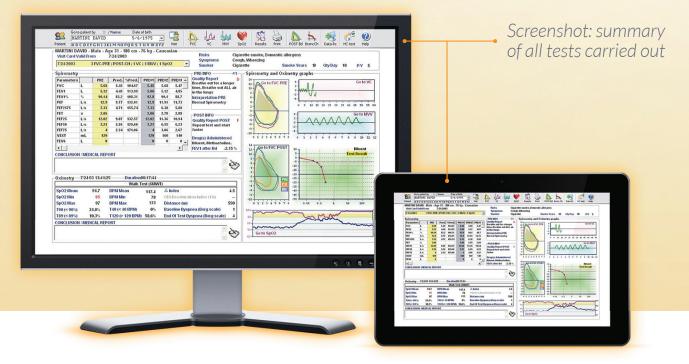

Advanced features for oximetry management including nocturnal desaturation analysis and body position during sleep and 6-minute walk test.

Graphics and tables of all patient tests available **on a single page**.

Bronchodilator reversibility test and bronchial challenge with **FEV1 response curve** - including the new protocol for the Mannitol - in a single click.

Patient trend chart available for selected parameters from entire database.