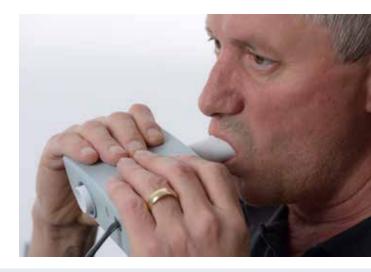

## THE NEW STANDARD IN SPIROMETRY

- Always accurate
- No resistance
- No calibration needed
- No additional filters required
- No cleaning required
- No maintenance
- No mistake by calibration

- ensures a tight seal around the lips
- suits all ages from children to mature adults, at all levels of fitness
- designed for all mouth shapes

### **POSITIONING OF TEETH**

 keeps ScoutTube securely in place

### **TIGHT LIP SEAL**

prevents leaks

### MOUTHPIECE

- shaped oval for optimal lip seal and teeth positioning
- : conical to suit different mouth sizes