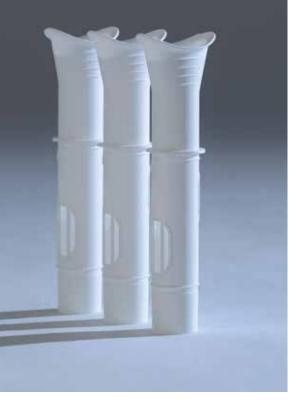

### MOUTHPIECE

- shaped oval for optimal lip seal and teeth positioning
- : conical to suit different mouth sizes

#### - FILTER MEMBRANE

- bacteria filter membrane built into each ScoutTube
- prevents cross-contamination